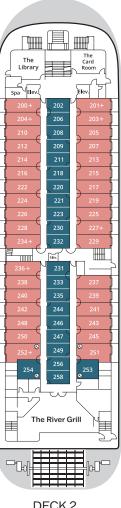

# AMERICAN COUNTESSTM

The newest jewel in America's premier riverboat fleet, this bold paddlewheeler boasts a sleek, contemporary design effortlessly hosting up to 245 guests. Amidst ample open spaces are ideal for gatherings while large forward-facing windows and a portside bar with an 80-foot-high window-wall afford incredible views.





DECK 3
OBSERVATION DECK

The Chart Room Walking Track Staterooms



## DECK 2 CABIN DECK

The Library
The Card Room
Spa
The River Grill
Staterooms



## DECK1 MAIN DECK

Perks
The Fitness Center
The Grand Lobby
The Theater
The Grand Dining Room
Purser & Excursions Desk
The Gift Shop

DECK 2

DECK 3

+ Triple Occupancy

Pilot House

#### STATEROOM CATEGORIES



B Outside Stateroom with Open Veranda DECK 3



SO Single Outside Stateroom with Open Veranda DECK 3

& Accessible Staterooms Staterooms 251-254, 356 and 357 feature a roll-in shower.



#### **SPECIFICATIONS**

| Year Built/Refurbished 19 | 996/2020 | Staterooms | 123  |
|---------------------------|----------|------------|------|
| Length                    | 361 Ft.  | Guests     | 245  |
| Guest Decks               | 4        | Crew       | . 98 |