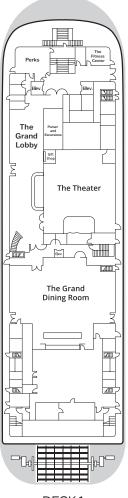

## DECK1 MAIN DECK

Perks
The Fitness Center
The Grand Lobby
The Theater
The Grand Dining Room
Purser & Excursions Desk
The Gift Shop

DECK 2

DECK 3

+ Triple Occupancy

Pilot House