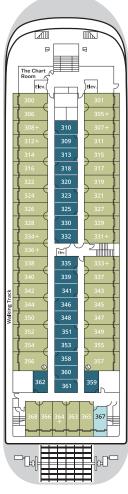

# AMERICAN COUNTESSTM

The newest jewel in America's premier riverboat fleet, this bold paddlewheeler boasts a sleek, contemporary design effortlessly hosting up to 245 guests. Amidst ample open spaces are ideal for gatherings while large forward-facing windows and a portside bar with an 80-foot-high window-wall afford incredible views.





DECK 3
OBSERVATION DECK

The Chart Room Walking Track Staterooms



## DECK 2 CABIN DECK

The Library
The Card Room
Spa
The River Grill
Staterooms



## DECK1 MAIN DECK

Perks
The Fitness Center
The Grand Lobby
The Theater
The Grand Dining Room
Purser & Excursions Desk
The Gift Shop

DECK 2

DECK 3

+ Triple Occupancy

Pilot House

#### STATEROOM CATEGORIES



B Outside Stateroom with Open Veranda DECK 3



SO Single Outside Stateroom with Open Veranda DECK 3

& Accessible Staterooms Staterooms 251-254, 356 and 357 feature a roll-in shower.



#### **SPECIFICATIONS**

| Year Built/Refurbished 19 | 996/2020 | Staterooms | 123  |
|---------------------------|----------|------------|------|
| Length                    | 361 Ft.  | Guests     | 245  |
| Guest Decks               | 4        |