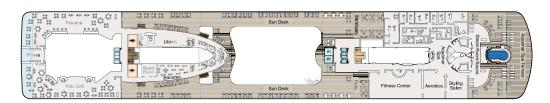

# DECK PLANS

MARINA & RIVIERA

## SHIPS' SPECIFICATIONS

Year Built: Marina 2011; Riviera 2012 | Re-Inspiration Dates: Riviera 2019; Marina 2020 | Gross Tonnage: 66,084 | Length: 784.9 feet Beam: 105.64 feet | Cruising Speed: 20 knots | Guest Decks: 11 | Guest Capacity (Double Occupancy): 1,250

Staff Size: 800 | Guest-to-Staff Ratio: 1.56 to 1 | Nationality of Officers: European | Country of Registry: Marshall Islands



## DECK 16





## DECK 15



## DECK 14



## DECK 12



## DECK 11

AFT · FORWARD

## STATEROOM COLOR LEGEND



## SYMBOL LEGEND

E Elevator & Wheelchair Accessible

△ Launderette ★ Triple with Sofa bed

♦ Restrooms | Connecting Staterooms ♦ 3rd and 4th guest occupancy available upon request; 3rd guest only occupancy available upon request in Owner's Suites



## DECK 10



## DECK 9



### DECK 8



## DECK 7



## DECK 6



## DECK 5

AFT · FORWARD