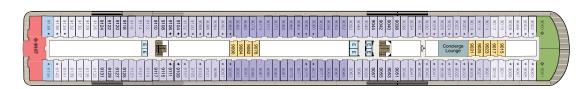

CK PLANS

MARINA & RIVIERA

## SHIPS' SPECIFICATIONS

Year Built: Marina 2011; Riviera 2012 | Re-Inspiration Dates: Riviera 2019; Marina 2020 | Gross Tonnage: 66,084 | Length: 784.9 feet Beam: 105.64 feet | Cruising Speed: 20 knots | Guest Decks: 11 | Guest Capacity (Double Occupancy): 1,250

Staff Size: 800 | Guest-to-Staff Ratio: 1.56 to 1 | Nationality of Officers: European | Country of Registry: Marshall Islands



## DECK 16





## DECK 15



## DECK 14



## DECK 12



## DECK 11

AFT · FORWARD

## STATEROOM COLOR LEGEND



## SYMBOL LEGEND

E Elevator & Wheelchair Accessible

△ Launderette ★ Triple with Sofa bed

♦ Restrooms | Connecting Staterooms ♦ 3rd and 4th guest occupancy available upon request; 3rd guest only occupancy available upon request in Owner's Suites



## DECK 10



## DECK 9



### DECK 8



## DECK 7



## DECK 6



## DECK 5

AFT · FORWARD