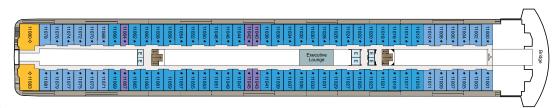

# DECK PLANS

MARINA & RIVIERA

## SHIPS' SPECIFICATIONS

Year Built: Marina 2011; Riviera 2012 | Re-Inspiration Dates: Riviera 2019; Marina 2020 | Gross Tonnage: 66,084 | Length: 784.9 feet Beam: 105.64 feet | Cruising Speed: 20 knots | Guest Decks: 11 | Guest Capacity (Double Occupancy): 1,250

Staff Size: 800 | Guest-to-Staff Ratio: 1.56 to 1 | Nationality of Officers: European | Country of Registry: Marshall Islands



## DECK 16





## DECK 15



## DECK 14



## DECK 12



## DECK 11

AFT · FORWARD

## STATEROOM COLOR LEGEND



## SYMBOL LEGEND

E Elevator & Wheelchair Accessible

△ Launderette ★ Triple with Sofa bed

♦ Restrooms | Connecting Staterooms ♦ 3rd and 4th guest occupancy available upon request; 3rd guest only occupancy available upon request in Owner's Suites



## DECK 10



## DECK 9



### DECK 8



## DECK 7



## DECK 6



## DECK 5

AFT · FORWARD