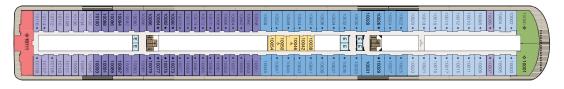

# DECK PLANS

MARINA & RIVIERA

## SHIPS' SPECIFICATIONS

Year Built: Marina 2011; Riviera 2012 | Re-Inspiration Dates: Riviera 2019; Marina 2020 | Gross Tonnage: 66,084 | Length: 784.9 feet Beam: 105.64 feet | Cruising Speed: 20 knots | Guest Decks: 11 | Guest Capacity (Double Occupancy): 1,250

Staff Size: 800 | Guest-to-Staff Ratio: 1.56 to 1 | Nationality of Officers: European | Country of Registry: Marshall Islands



## DECK 16





## DECK 15



## DECK 14



## DECK 12



## DECK 11

AFT · FORWARD

## STATEROOM COLOR LEGEND



## SYMBOL LEGEND

E Elevator & Wheelchair Accessible

△ Launderette ★ Triple with Sofa bed

♦ Restrooms | Connecting Staterooms ♦ 3rd and 4th guest occupancy available upon request; 3rd guest only occupancy available upon request in Owner's Suites



## DECK 10



## DECK 9



### DECK 8



## DECK 7



## DECK 6



## DECK 5

AFT · FORWARD