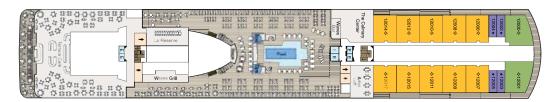

# DECK PLANS

MARINA & RIVIERA

## SHIPS' SPECIFICATIONS

Year Built: Marina 2011; Riviera 2012 | Re-Inspiration Dates: Riviera 2019; Marina 2020 | Gross Tonnage: 66,084 | Length: 784.9 feet Beam: 105.64 feet | Cruising Speed: 20 knots | Guest Decks: 11 | Guest Capacity (Double Occupancy): 1,250

Staff Size: 800 | Guest-to-Staff Ratio: 1.56 to 1 | Nationality of Officers: European | Country of Registry: Marshall Islands



## DECK 16





## DECK 15



## DECK 14



## DECK 12



## DECK 11

AFT · FORWARD

## STATEROOM COLOR LEGEND



## SYMBOL LEGEND

E Elevator & Wheelchair Accessible

△ Launderette ★ Triple with Sofa bed

♦ Restrooms | Connecting Staterooms ♦ 3rd and 4th guest occupancy available upon request; 3rd guest only occupancy available upon request in Owner's Suites



## DECK 10



## DECK 9



### DECK 8



## DECK 7



## DECK 6



## DECK 5

AFT · FORWARD