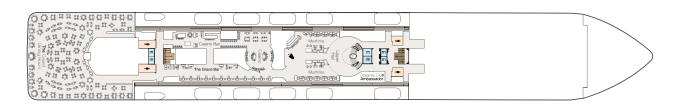

ECIFICATIONS

Year Built: Marina 2011; Riviera 2012 | Re-Inspiration Dates: Riviera 2019; Marina 2020 | Gross Tonnage: 66,084 | Length: 784.9 feet Beam: 105.64 feet | Cruising Speed: 20 knots | Guest Decks: 11 | Guest Capacity (Double Occupancy): 1,250

Staff Size: 800 | Guest-to-Staff Ratio: 1.56 to 1 | Nationality of Officers: European | Country of Registry: Marshall Islands



## DECK 16





## DECK 15



## DECK 14



## DECK 12



## DECK 11

AFT · FORWARD

## STATEROOM COLOR LEGEND



## SYMBOL LEGEND

E Elevator & Wheelchair Accessible

△ Launderette ★ Triple with Sofa bed

♦ Restrooms | Connecting Staterooms ♦ 3rd and 4th guest occupancy available upon request; 3rd guest only occupancy available upon request in Owner's Suites



## DECK 10



## DECK 9



### DECK 8



## DECK 7



## DECK 6



## DECK 5

AFT · FORWARD