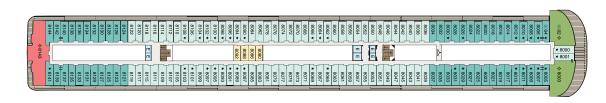

INA & RIVIERA

## SHIPS' SPECIFICATIONS

Year Built: Marina 2011; Riviera 2012 | Re-Inspiration Dates: Riviera 2019; Marina 2020 | Gross Tonnage: 66,084 | Length: 784.9 feet Beam: 105.64 feet | Cruising Speed: 20 knots | Guest Decks: 11 | Guest Capacity (Double Occupancy): 1,250

Staff Size: 800 | Guest-to-Staff Ratio: 1.56 to 1 | Nationality of Officers: European | Country of Registry: Marshall Islands



## DECK 16





## DECK 15



## DECK 14



## DECK 12



## DECK 11

AFT · FORWARD

## STATEROOM COLOR LEGEND



## SYMBOL LEGEND

E Elevator & Wheelchair Accessible

△ Launderette ★ Triple with Sofa bed

♦ Restrooms | Connecting Staterooms ♦ 3rd and 4th guest occupancy available upon request; 3rd guest only occupancy available upon request in Owner's Suites



## DECK 10



## DECK 9



### DECK 8



## DECK 7



## DECK 6



## DECK 5

AFT · FORWARD