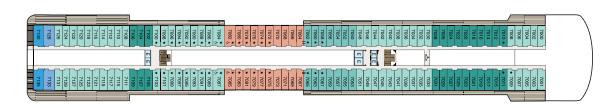

## SHIPS' SPECIFICATIONS

Year Built: Marina 2011; Riviera 2012 | Re-Inspiration Dates: Riviera 2019; Marina 2020 | Gross Tonnage: 66,084 | Length: 784.9 feet Beam: 105.64 feet | Cruising Speed: 20 knots | Guest Decks: 11 | Guest Capacity (Double Occupancy): 1,250

Staff Size: 800 | Guest-to-Staff Ratio: 1.56 to 1 | Nationality of Officers: European | Country of Registry: Marshall Islands



## DECK 16





## DECK 15



## DECK 14



## DECK 12



## DECK 11

AFT · FORWARD

## STATEROOM COLOR LEGEND



## SYMBOL LEGEND

E Elevator & Wheelchair Accessible

△ Launderette ★ Triple with Sofa bed

♦ Restrooms | Connecting Staterooms ♦ 3rd and 4th guest occupancy available upon request; 3rd guest only occupancy available upon request in Owner's Suites



## DECK 10



## DECK 9



### DECK 8



## DECK 7



## DECK 6



## DECK 5

AFT · FORWARD