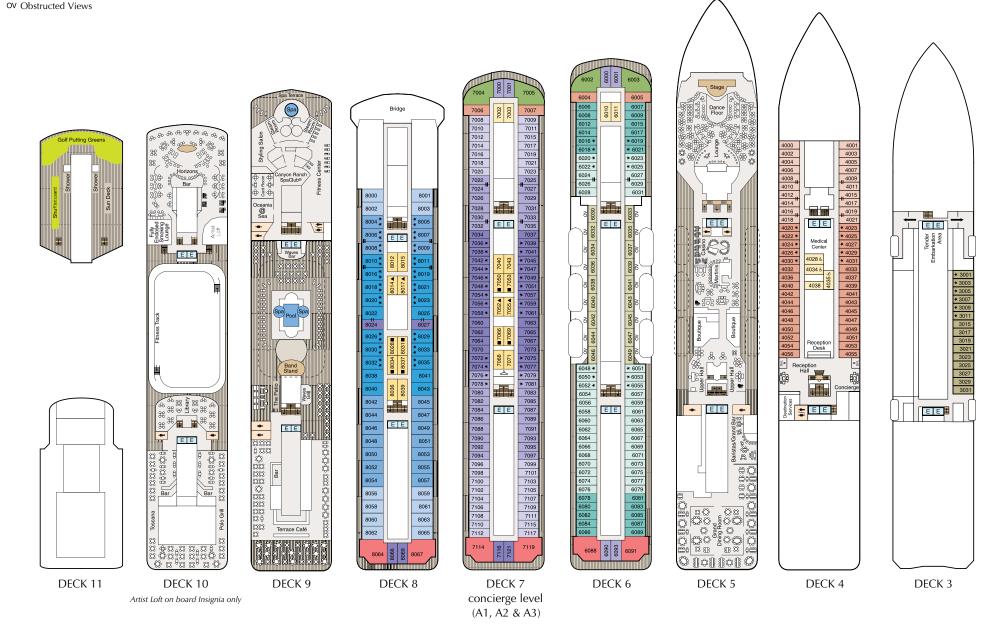

## REGATTA, INSIGNIA, NAUTICA 2017 DECK PLANS

## SYMBOL LEGEND

- ♦|♦ Restrooms E Elevator
- △ Launderette
- Quad with Pullman

  ★ Quad with Sofabed
- || Connecting Staterooms
- ▲ Triple with Pullman
- ★ Triple with Sofabed & Wheelchair Accessible

## STATEROOM COLOR LEGEND

SHIPS' SPECIFICATIONS
Year Built: Regatta & Insignia 1998, Nautica 2000 • Year Refurbished: Regatta, Insignia & Nautica 2014

OS VS PH1 PH2 PH3 A1 A2 A3 B1 B2 C1 C2 D E F G

Gross Tonnage: 30,277 • Length: 593.7 feet • Beam: 83.5 feet • Cruising Speed: 18 knots • Guest Decks: 9