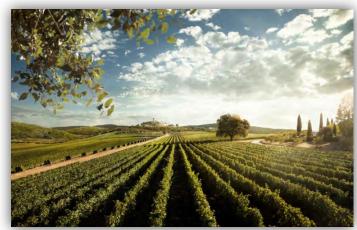

# THE SUPER TUSCANS OF ITALY - ORNELLAIA

PORT: LIVORNO, ITALY | FRIDAY, NOVEMBER 15, 2019 | 9:00 AM - 4:00 PM\*

You are invited to spend a day 'under the Tuscan Sun' to visit one of the few wineries in the world that can boast a perfect "100" rating from Wine Spectator!

Considered to be "rebels" of the wine world, the term "Super Tuscan" came into vogue in the late 1980s, when a handful of reds from the Italian region of Tuscany gained some international attention. The wines were sold as "vini da tavola," or table wines, because their use of international varietals, principally Cabernet Sauvignon, made them ineligible for official wine categories. They were "super" Tuscan reds—superior in quality and outside of official premium wine designations.

Ornellaia's Bellaria Vineyard

You will start the day's journey with a brief stop in the medieval town of *Bolgheri*, to whet your palate with

a tasting of three super wines from three different Tuscan coastline DOC regions.

From there, continue on to one of the most celebrated Tuscan wine estates, Tenuta dell'Ornellaia,

Wine Spectator

97 Pts. Tenuta dell'Ornellaia Bolgheri Superiore Ornellaia 2015

92 Pts. Tenuta dell'Ornellaia Toscana Le Volte 2016 and discover for yourself what compels the wine industry's top publications to include their wines in their annual list of 'top wines' over and over, year after year. Your visit begins with a walking tour through the estate's famed *Bellaria Vineyard*, stand under its 150-year-old oak tree and hear the history of this beautiful and unspoiled land. A land that has become synonymous with winemaking of the first order and has seen the birth of such great labels such as: *Ornellaia*, *Le Serre Nuove dell'Ornellaia*, *Masseto* and *Le Volte*. Here, the winemaking philosophy is "quality without compromise," and you will experience this integrity first-hand during a tasting of several of their varietals, followed by a traditional Tuscan four-course lunch at the winery paired with a selection of current releases.