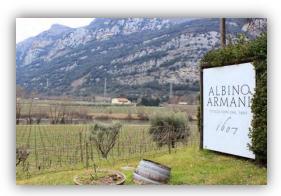

Albino Armani

Depart the hotel for a 20 minute drive to the Albino Armani estate. The estate's foundation dates back to 1962 in the Veneto region, but the Armani family's first vineyard was documented in 1607, when Domenico Armani inherited his father's property planted with "grapes and trees." Armani has estates in the Tri-Veneto area, the ancient lands of the Serenissima: Trentino, Friuli and Veneto. We will have a chance to taste his prosecco "sur lie" followed by a selection of the finest wines of their estates in Valpolicella Classico.