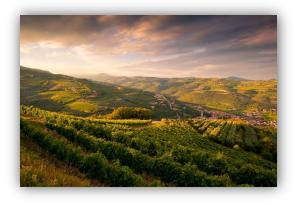

## WINES FROM THE LAND OF ROMEO & JULIET

VERONA, ITALY | 2-NIGHT PRE-CRUISE PROGRAM | NOVEMBER 5-7, 2019

This is your opportunity to visit two of Italy's great wine regions, Valpolicella and Soave, combining the elements of an exclusive deluxe, pre-cruise experience with the enjoyment and conviviality of traveling with a group of fellow wine lovers.

Food & Wine Trails has created a two-night pre-cruise experience that begins with a private car and driver from either the Venice International or Verona Municipal Airports to the beautiful Valpolicella wine region, known for producing Amarone, one of Italy's biggest and most prestigious red wines. Accompanied for two days by our local wine expert and sommelier, you will also visit the wine region of Soave where some of Italy's finest white wines are now being produced.