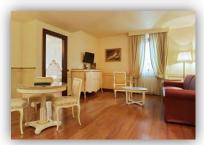

**FEATURES:** Mini Suites offer 376 sq ft with garden views and 1 double bed, a seating area with chairs and a coffee table, and private bathroom with shower.

PRE-CRUISE PACKAGE UPGRADE: \$91.00 FOR BOTH NIGHTS

PER NIGHT INDEPENDENT ROOM: \$227.00

**SUITE:** (LIMITED AVAILABILITY)

**FEATURES:** The Suites offer 592 sq ft with 1 double bed. The separate living quarters includes a sofa bed. The private bathroom has both a shower and Jacuzzi bathtub.

PRE-CRUISE PACKAGE UPGRADE: \$195.00 FOR BOTH NIGHTS

PER NIGHT INDEPENDENT ROOM: \$279.00