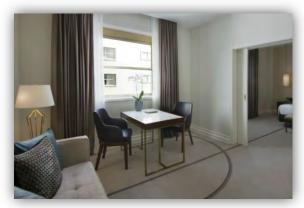

#### JUNIOR SUITE – 430 sq. ft.

Located on floors 1 to 8, junior suites provide exclusive services which include daily tea, access to the VIP lounge and a floor manager. Each spacious suite features a bedroom with double bed, separate living area with sofa bed and a fully equipped bathroom with walk-in shower and bath tub.