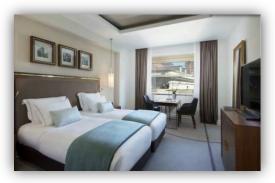

### DELUXE ROOM - 215 sq. ft.

These classically designed rooms offer views of the city of Lisbon or the hotel patio. Deluxe rooms have double or twin beds, a desk with two chairs and a fully equipped bathroom with walk-in shower and/or bath tub.