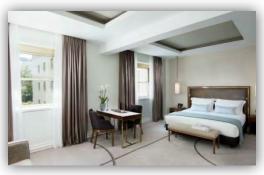

#### DELUXE AVENUE VIEW ROOM - 248 sq. ft.

Located on floors 1 to 8 of the hotel, these rooms have views of Avenida da Liberdade. Classical in design, they have double or twin beds, a desk with two chairs and a fully equipped bathroom with walk-in shower or bath tub. **Upgrade to an Avenue View Room:** 